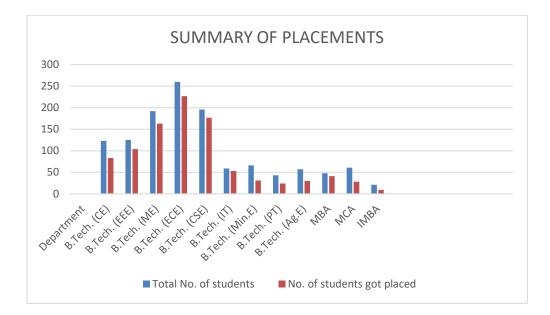

| 0               |
| 14       | M. Tech. (Power<br>Electronics & Drives) | 9                     | 0                          | 0               |
| 15       | M. Tech. (CSE)                           | 17                    | 0                          | 0               |
| 16       | M. Tech. (VLSI&D)                        | 7                     | 0                          | 0               |
| 17       | M. Tech. (Structural<br>Engg.)           | 14                    | 0                          | 0               |
| 18       | M. Tech. (Petroleum<br>Engg.)            | 13                    | 0                          | 0               |
| ТОТА     | AL                                       | 1325                  | 970                        | 73. 21          |



### 1.12 Industrial Visits

Due to the pandemic, most of the industries worked under online mode. In this regard, only the Department of ECE took the students to visit an industry based on the possibility.

| S. No | Department                        | Year/<br>Semes<br>ter | Industry Name                                                              | Date of<br>Visit | Domain                 | No of<br>Students<br>Visited |
|-------|-----------------------------------|-----------------------|----------------------------------------------------------------------------|------------------|------------------------|------------------------------|
| 1.    | Civil                             | III                   | UltraTech RMC plant,<br>Rajahmundry                                        |