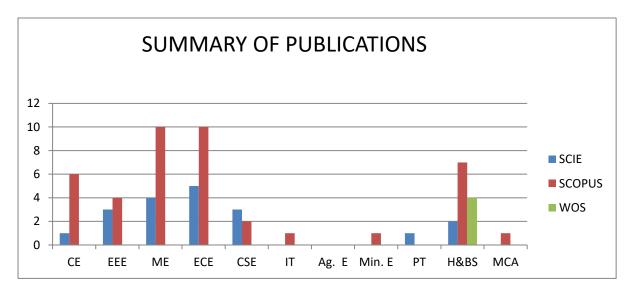

| SCOPUS | UGC | WOS | Total |  |  |  |  |
| СЕ     | 1        | 6      | 0   | 0   | 7     |  |  |  |  |
| EEE    | 3        | 4      | 0   | 0   | 7     |  |  |  |  |
| ME     | 4        | 10     | 0   | 0   | 14    |  |  |  |  |
| ECE    | 5        | 10     | 0   | 0   | 15    |  |  |  |  |
| CSE    | 3        | 2      | 0   | 0   | 5     |  |  |  |  |
| IT     | 0        | 1      | 0   | 0   | 1     |  |  |  |  |
| Ag. E  | 0        | 0      | 0   | 0   | 0     |  |  |  |  |
| Min. E | 0        | 1      | 0   | 0   | 1     |  |  |  |  |
| РТ     | 1        | 0      | 0   | 0   | 1     |  |  |  |  |
| H&BS   | 2        | 7      | 0   | 4   | 13    |  |  |  |  |
| MCA    | 0        | 1      | 0   | 0   | 1     |  |  |  |  |
| Total  | 19       | 42     | 6   | 4   | 61    |  |  |  |  |



| <b>Details of Publications</b> | are | mentioned | below: |
|--------------------------------|-----|-----------|--------|
|--------------------------------|-----|-----------|--------|

| S.<br>No | Title of paper                                                                                                                                         | Name of<br>the<br>author/s    | Dept | Name of<br>journal                                          | Year<br>of<br>public<br>ation | ISSN<br>numbe<br>r | Is it listed in<br>UGC Care<br>list/Scopus/Web<br>of Science/other,<br>mention |
|----------|--------------------------------------------------------------------------------------------------------------------------------------------------------|-------------------------------|------|------